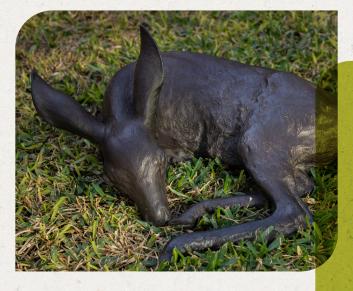

## **RAFFLE TICKETS:**

**Bronze Sculpture Raffle - \$25 per ticket or \$100 for 5 tickets.** Winner receives the bronze life-size sculpture of a whitetail fawn valued at \$4,200, by renowned local artist Mark Rossi. Winner need not be present.